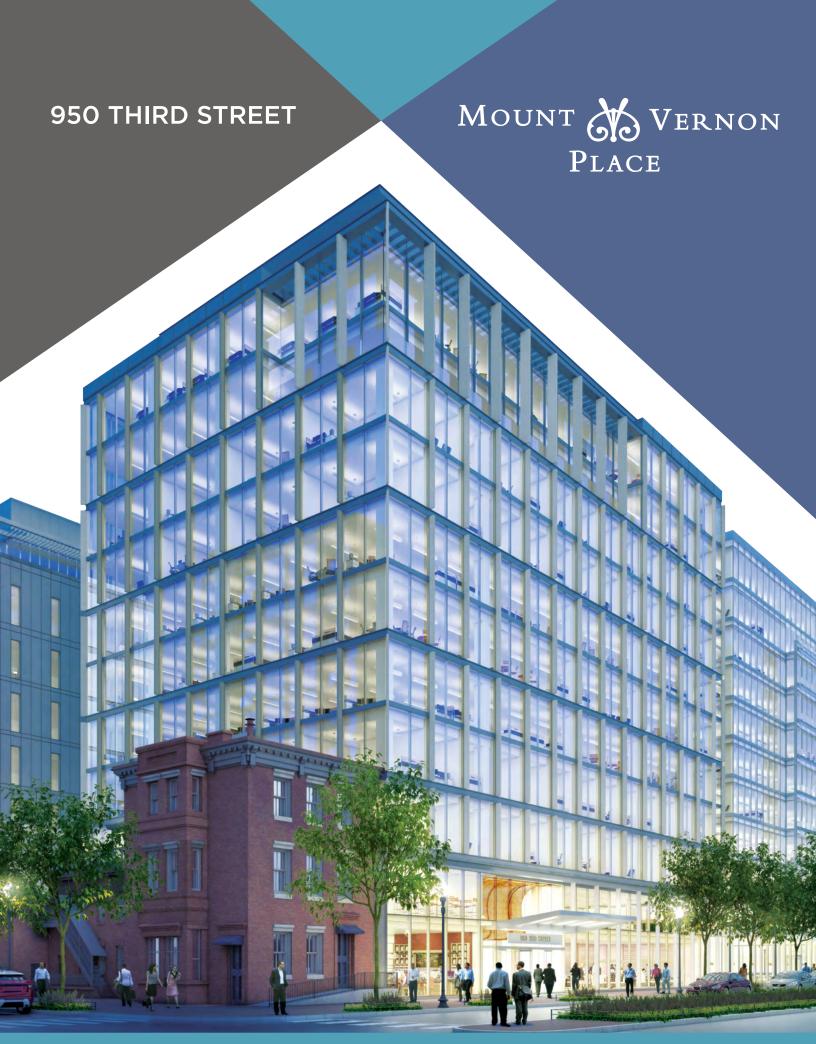

**WORLD-CLASS DESIGN ... PREMIER LOCATION** 

MOUNT & VERNON
PLACE

950 THIRD STREET

This eleven-story trophy office building designed by Hartman-Cox offers an extraordinary opportunity to create a contemporary, elegant space for your new headquarters. Transform your future with generous column spacing, flexible layouts, high ceilings, first-class amenities and high-end finishes on a prominent corner at the intersection of 3rd and I Streets, NW.

- Potential ownership opportunity
- Approximately 120,000 SF of trophy-quality, LEED-certified new construction
- Typical floor size of approximately 11,275 SF
- 30 x 40 foot column spacing
- Floor-to-ceiling glass
- High-end finishes and rooftop terrace
- Three levels of garage parking