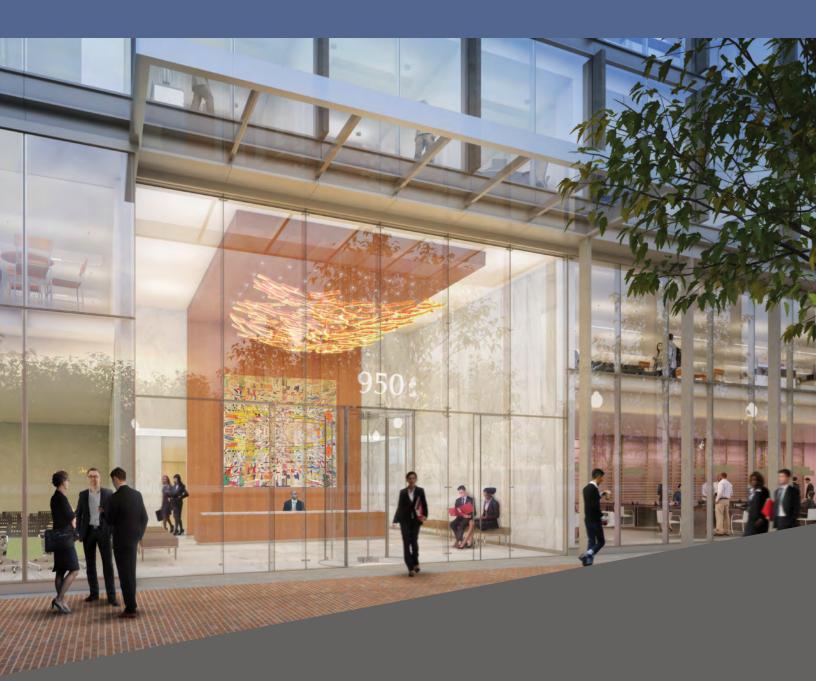

This eleven-story trophy office building designed by Hartman-Cox offers an extraordinary opportunity to create a contemporary, elegant space for your new headquarters. Transform your future with generous column spacing, flexible layouts, high ceilings, first-class amenities and high-end finishes on a prominent corner at the intersection of 3rd and I Streets, NW.

- Potential ownership opportunity
- Approximately 120,000 SF of trophy-quality, LEED-certified new construction
- Typical floor size of approximately 11,275 SF
- 30 x 40 foot column spacing
- Floor-to-ceiling glass
- High-end finishes and rooftop terrace
- Three levels of garage parking