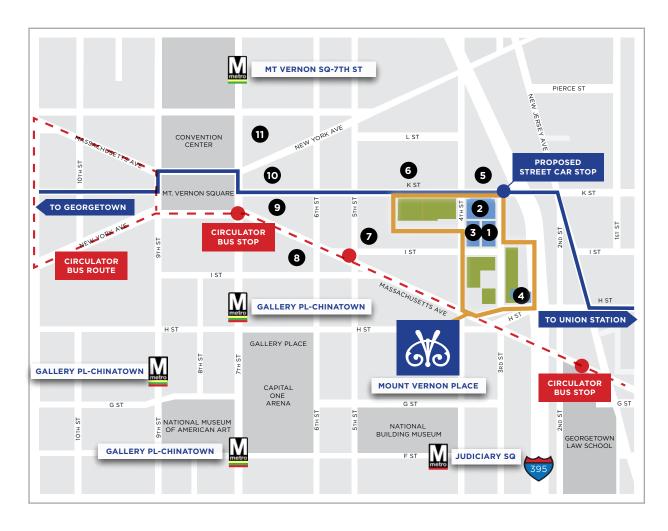

- Downtown Washington, DC's largest mixed-use development with over two million SF of masterplanned commercial and residential space
- Premier office, retail, and residential buildings
- World-class architecture and beautiful streetscape
- Created by a single team of highly experienced, local real estate developers, managers, and owners
- Mount Vernon Place is steps from the DC Convention Center and Marriott Marquis, Capital One Arena, and CityCenterDC
- Close to 4 Metro stations, with a transit score of 99 and a walk score of 96