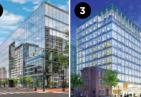

This eleven-story trophy office building designed by Hartman-Cox offers an extraordinary opportunity to create a contemporary, elegant space for your new headquarters. Transform your future with generous column spacing, flexible layouts, high ceilings, first-class amenities and high-end finishes on a prominent corner at the intersection of 3rd and I Streets, NW.

- Potential ownership opportunity
- Approximately 120,000 SF of trophy-quality, LEED-certified new construction
- Typical floor size of approximately 11,275 SF
- 30 x 40 foot column spacing
- Floor-to-ceiling glass
- High-end finishes and rooftop terrace
- Three levels of garage parking