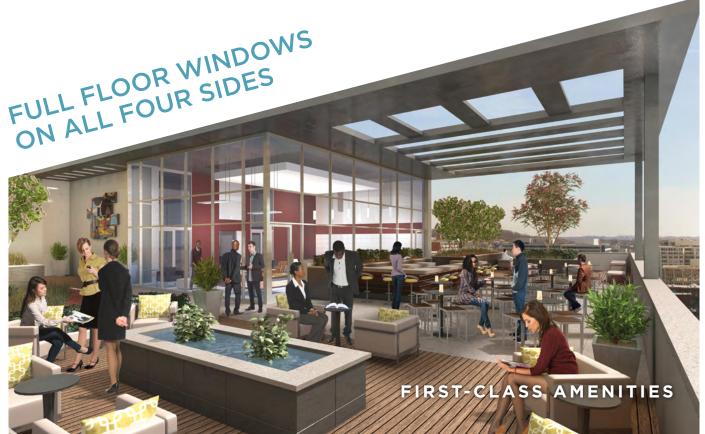

- Potential ownership opportunity
- Approximately 120,000 SF of trophy-quality, LEED-certified new construction
- Typical floor size of approximately 11,275 SF
- 30 x 40 foot column spacing
- Floor-to-ceiling glass
- High-end finishes and rooftop terrace
- Three levels of garage parking