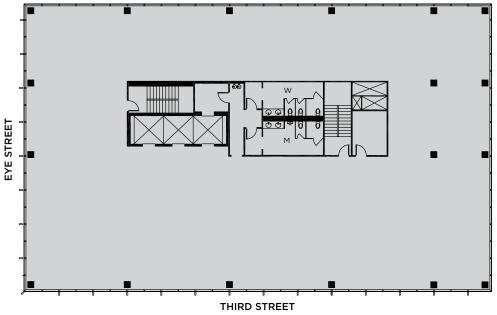

This eleven-story trophy office building designed by Hartman-Cox offers an extraordinary opportunity to create a contemporary, elegant space for your new headquarters. Transform your future with generous column spacing, flexible layouts, high ceilings, first-class amenities and high-end finishes on a prominent corner at the intersection of 3rd and I Streets, NW.

- Potential ownership opportunity
- Approximately 120,000 SF of trophy-quality, LEED-certified new construction
- Typical floor size of approximately 11,275 SF
- 30 x 40 foot column spacing
- Floor-to-ceiling glass
- High-end finishes and rooftop terrace
- Three levels of garage parking