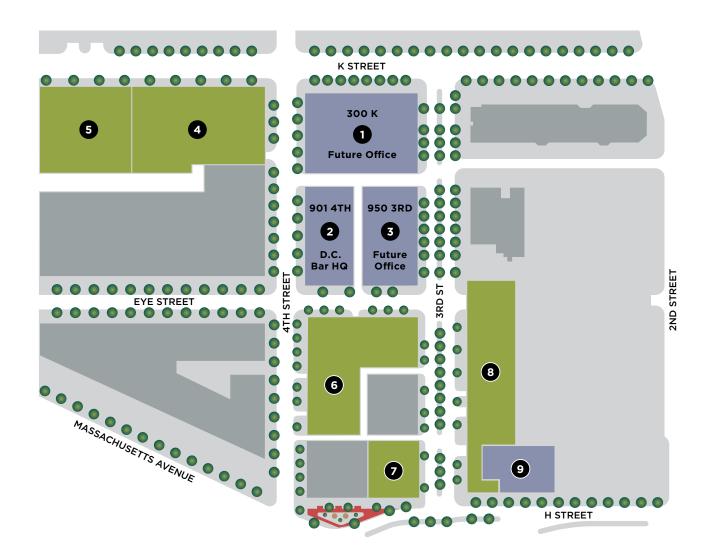

## A POWERFUL PLACE FOR BUSINESS ... AN IDEAL PLACE TO LIVE

300 K Proposed 235.000 SF Office Building

901 4TH STREET D.C. Bar Headquarters Location

950 3RD STREET Proposed 120,000 SE Office Building

LYDIAN 400 K Existing 324 Apartment Units

LYRIC 440 K Existing 234 Apartment Units

MADRIGAL LOFTS Existing 259 Condominium Units

THE SONATA Existing 75 Condominium Units

801 3RD STREET AIPAC Existing Proposed 273 **Apartment Units** 100,000 SF Office Building