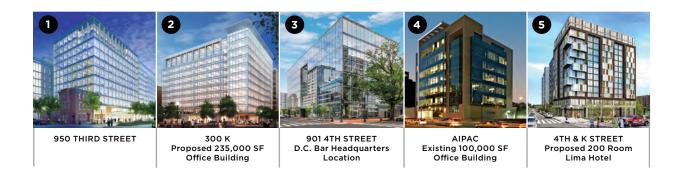

**WORLD-CLASS DESIGN ... PREMIER LOCATION** 

MOUNT & VERNON
PLACE

950 THIRD STREET

## A POWERFUL PLACE FOR BUSINESS ... AN IDEAL PLACE TO LIVE

300 K Proposed 235.000 SF Office Building

901 4TH STREET D.C. Bar Headquarters Location

950 3RD STREET Proposed 120,000 SE Office Building

LYDIAN 400 K Existing 324 Apartment Units

LYRIC 440 K Existing 234 Apartment Units

MADRIGAL LOFTS Existing 259 Condominium Units

THE SONATA Existing 75 Condominium Units

801 3RD STREET AIPAC Existing Proposed 273 **Apartment Units** 100,000 SF Office Building