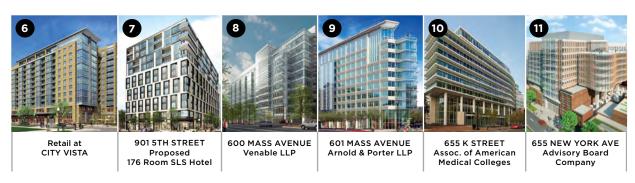

LYRIC 440 K Existing 234 Apartment Units

MADRIGAL LOFTS Existing 259 Condominium Units

THE SONATA Existing 75 Condominium Units

801 3RD STREET AIPAC Existing Proposed 273 **Apartment Units** 100,000 SF Office Building