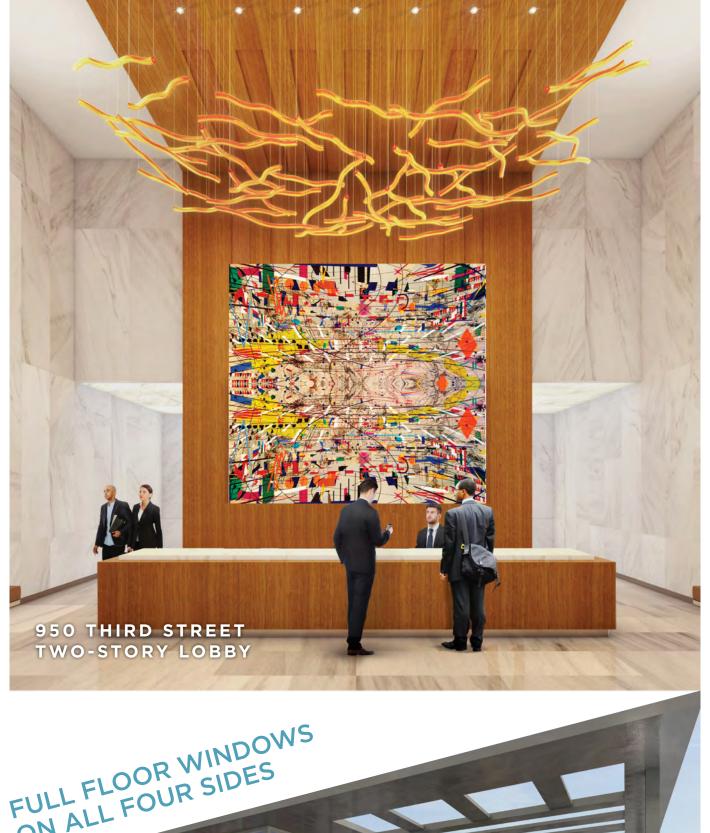

This eleven-story trophy office building designed by Hartman-Cox offers an extraordinary opportunity to create a contemporary, elegant space for your new headquarters. Transform your future with generous column spacing, flexible layouts, high ceilings, first-class amenities and high-end finishes on a prominent corner at the intersection of 3rd and I Streets, NW.

- Potential ownership opportunity
- Approximately 120,000 SF of trophy-quality, LEED-certified new construction
- Typical floor size of approximately 11,275 SF
- 30 x 40 foot column spacing
- Floor-to-ceiling glass
- High-end finishes and rooftop terrace
- Three levels of garage parking